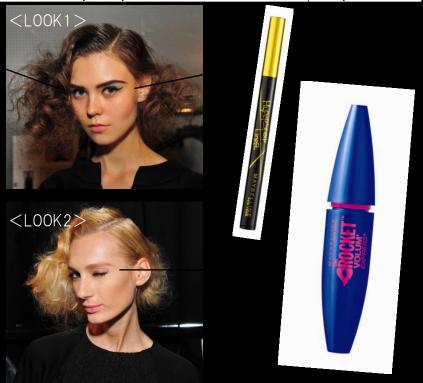

# MAYBELLINE NEW YORK presents... Fashion Week TOKYO 2014 S/S KICK OFF PARTY SPECIAL MAKE UP SHOW by MIZU

The main event of the evening was a special make up show by MIZU. The guest model was DIANA CHIAKI, a famous model/blogger. MIZU used Line and Design Lip Liner 105 for eyebrows, Volume Express the ROCKET for eyelashes, and Lip Polish Liquid RD808 for lips and the audience enjoyed his talk about the product, how to, and makeup trends.