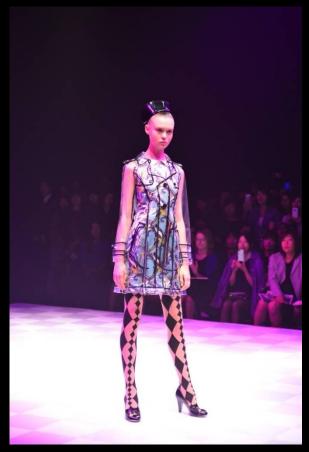

#### [MISSONI MAKE UP]

THEME: Pop'n-exotic Phantasy

The makeup for missoni was "Pop and Exotic Phantasy". Using the same make up as Milan, MIZU used his magic to create the dramatic eye look. Strong eyeliner was the eyes using drama gel liner. Eye line was drawn on top eyelid and inner half of lower eyelid. Other parts were minimal but the face was finished matt with Super Mineral Liquid Long Keep and Pure Mineral BB Powder base. Lips had no color but added moisture with Baby Lips Dr.ResQ.

## [MISSONI PHOTOS]