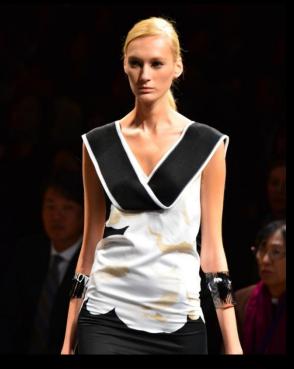

#### [MISSONI MAKE UP]

THEME: Pop'n-exotic Phantasy

The makeup for missoni was "Pop and Exotic Phantasy". Using the same make up as Milan, MIZU used his magic to create the dramatic eye look. Strong eyeliner was the eyes using drama gel liner. Eye line was drawn on top eyelid and inner half of lower eyelid. Other parts were minimal but the face was finished matt with Super Mineral Liquid Long Keep and Pure Mineral BB Powder base. Lips had no color but added moisture with Baby Lips Dr.ResQ.

## [MISSONI PHOTOS]