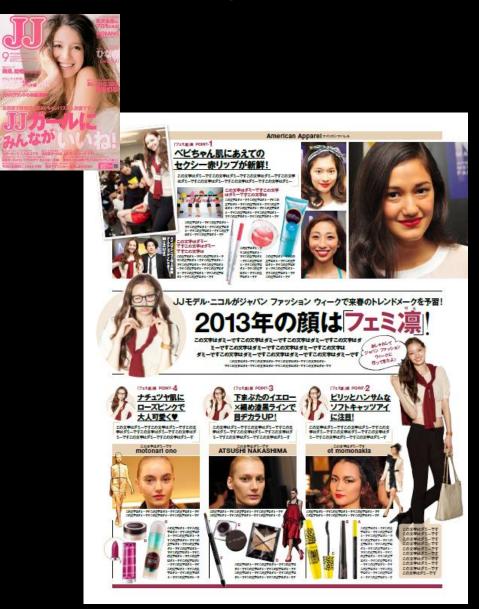

#### [MISSONI MAKE UP]

THEME: Pop'n-exotic Phantasy

The makeup for missoni was "Pop and Exotic Phantasy". Using the same make up as Milan, MIZU used his magic to create the dramatic eye look. Strong eyeliner was the eyes using drama gel liner. Eye line was drawn on top eyelid and inner half of lower eyelid. Other parts were minimal but the face was finished matt with Super Mineral Liquid Long Keep and Pure Mineral BB Powder base. Lips had no color but added moisture with Baby Lips Dr.ResQ.

#### THEME: FETICISM

Feminine look was created using pink Color tatoo over eyehole and adding the glowy look with Lip Polish Liquid pink color as eyeshadow. The eyes were then sharpened by using Hyper Glossy eyeliner with the ends in diamond shape, which was the same shape as all the stocking design from his collection.