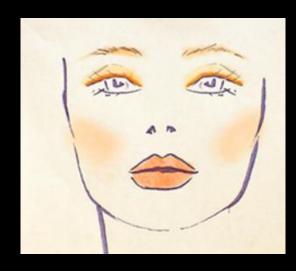

#### [MISSONI MAKE UP]

THEME: Pop'n-exotic Phantasy

The makeup for missoni was "Pop and Exotic Phantasy". Using the same make up as Milan, MIZU used his magic to create the dramatic eye look. Strong eyeliner was the eyes using drama gel liner. Eye line was drawn on top eyelid and inner half of lower eyelid. Other parts were minimal but the face was finished matt with Super Mineral Liquid Long Keep and Pure Mineral BB Powder base. Lips had no color but added moisture with Baby Lips Dr.ResQ.

| Category  | Product                                                  | Price                |
|-----------|----------------------------------------------------------|----------------------|
| Eye Liner | Lasting Drama Gel Liner                                  | 1260 yen             |
| Face      | Super Mineral Liquid Long Keep<br>Pure Mineral BB Powder | 1995 yen<br>1680 yen |
| Cheek     | Dual Color Blush 02                                      | 840 yen              |
| Lip       | Baby Lips Dr.ResQ                                        | 525 yen              |