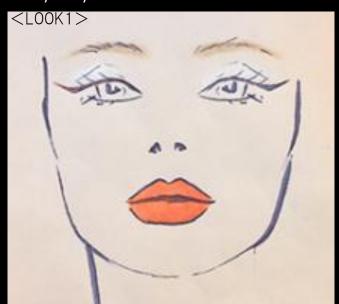

#### [MISSONI MAKE UP]

THEME: Pop'n-exotic Phantasy

The makeup for missoni was "Pop and Exotic Phantasy". Using the same make up as Milan, MIZU used his magic to create the dramatic eye look. Strong eyeliner was the eyes using drama gel liner. Eye line was drawn on top eyelid and inner half of lower eyelid. Other parts were minimal but the face was finished matt with Super Mineral Liquid Long Keep and Pure Mineral BB Powder base. Lips had no color but added moisture with Baby Lips Dr.ResQ.