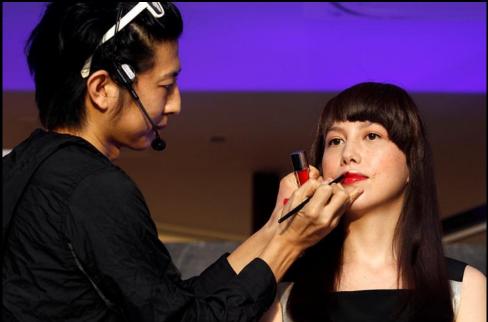

# MAYBELLINE NEW YORK presents... Fashion Week TOKYO 2014 S/S KICK OFF PARTY SPECIAL MAKE UP SHOW by MIZU

The main event of the evening was a special make up show by MIZU. The guest model was DIANA CHIAKI, a famous model/blogger. MIZU used Line and Design Lip Liner 105 for eyebrows, Volume Express the ROCKET for eyelashes, and Lip Polish Liquid RD808 for lips and the audience enjoyed his talk about the product, how to, and makeup trends.