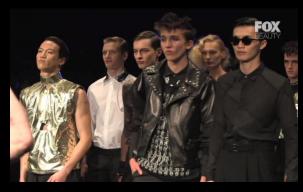

#### THEME: DEFECTIVE

His theme this season was "DEFECTIVE". The show was structured with 9 boys model and 2 girls model. Each one of them had a different characteristics and looks so all the make up were different. Mizu used Super Mineral Foundation as a base and used Pure Mineral Glow or BB Powder to give the glowy or matt look on the boys. For girls, Hyper Sharp Liner S was used to create the sexy cateyes look for one girl. The other girl's eyeshadow was in layers using color in BE1 topped with BR Hyper Cosmo and partially smudged with Lasting Drama Gel Liner Br. The eyes were then strengthened with Master Liner Bk lining inside eyes. Lips were very minimal in beige tone using Water Shiny Milky BE611.

## [CHRISTIAN DADA PHOTOS]