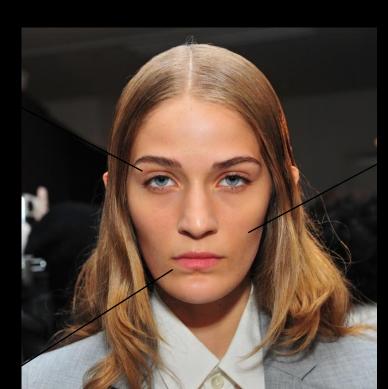

#### [MISSONI MAKE UP]

THEME: Pop'n-exotic Phantasy

The makeup for missoni was "Pop and Exotic Phantasy". Using the same make up as Milan, MIZU used his magic to create the dramatic eye look. Strong eyeliner was the eyes using drama gel liner. Eye line was drawn on top eyelid and inner half of lower eyelid. Other parts were minimal but the face was finished matt with Super Mineral Liquid Long Keep and Pure Mineral BB Powder base. Lips had no color but added moisture with Baby Lips Dr.ResQ.