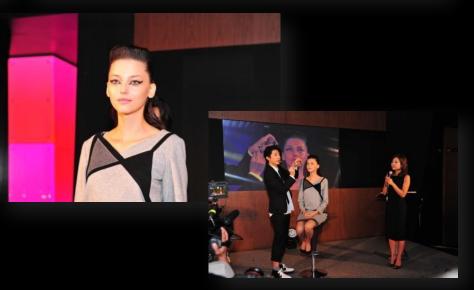

# MAYBELLINE NEW YORK presents... Fashion Week TOKYO 2014 S/S KICK OFF PARTY SPECIAL MAKE UP SHOW by MIZU

The main event of the evening was a special make up show by MIZU. The guest model was DIANA CHIAKI, a famous model/blogger. MIZU used Line and Design Lip Liner 105 for eyebrows, Volume Express the ROCKET for eyelashes, and Lip Polish Liquid RD808 for lips and the audience enjoyed his talk about the product, how to, and makeup trends.

#### TOKYOのファッションアイコン3人がメイベリン ニューヨークの新製品をジャッジ!

「私はこのアイテムをこう使う!」

PELI: 昭を消すときとしっかり描くときの2/19-ンがある。何を確すとをはそのぶん日をゴスっぱ あか、逆に資を描くとみは在なの女優のイメージ DIANA CHIAKI(GIT, CHIAKI): 8.01, FID-CIO

どっちかにガイントを着く、リップはだいたい水。 ップを彼らないときは日を始めに、