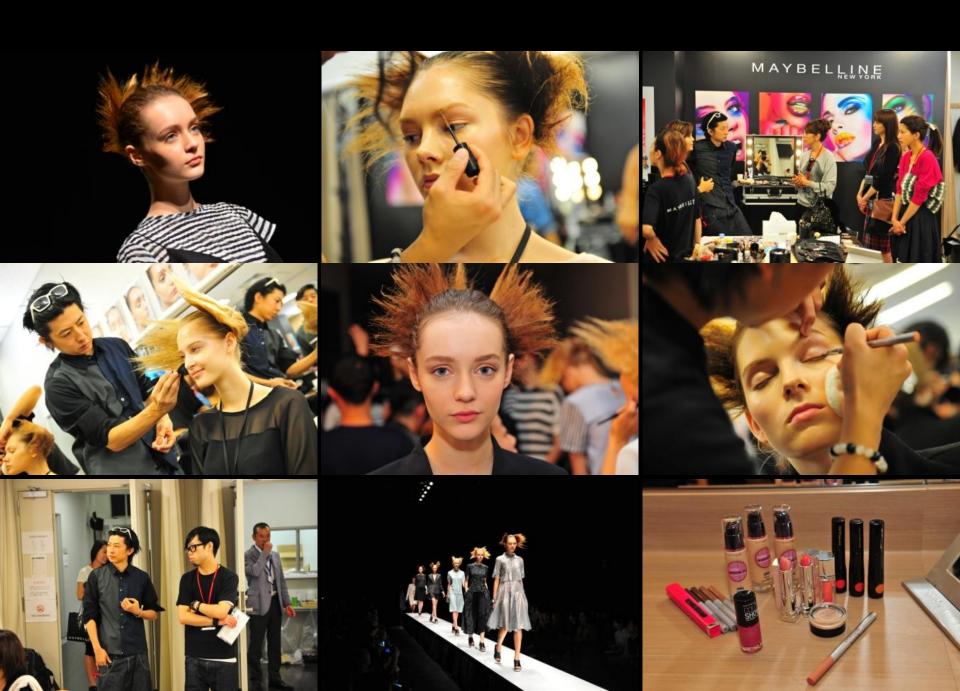

## Fashion Week TOKYO KICK OFF EVENT MAKE UP SHOW by MIZU

ファッション・ウィーク 東京 キックオフ パーティ MIZUによるメイクアップショー

# MAYBELLINE NEW YORK presents... Fashion Week TOKYO 2014 S/S KICK OFF PARTY SPECIAL MAKE UP SHOW by MIZU

The main event of the evening was a special make up show by MIZU. The guest model was DIANA CHIAKI, a famous model/blogger. MIZU used Line and Design Lip Liner 105 for eyebrows, Volume Express the ROCKET for eyelashes, and Lip Polish Liquid RD808 for lips and the audience enjoyed his talk about the product, how to, and makeup trends.

## Fashion Week TOKYO 2014 S/S Collection Backstage MAKE UP LEAD by MIZU

ファッション・ウィーク 東京 2014 S/S MIZUによるバックステ<u>ージメイク</u>