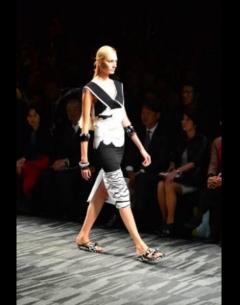

#### [MISSONI MAKE UP]

THEME: Pop'n-exotic Phantasy

The makeup for missoni was "Pop and Exotic Phantasy". Using the same make up as Milan, MIZU used his magic to create the dramatic eye look. Strong eyeliner was the eyes using drama gel liner. Eye line was drawn on top eyelid and inner half of lower eyelid. Other parts were minimal but the face was finished matt with Super Mineral Liquid Long Keep and Pure Mineral BB Powder base. Lips had no color but added moisture with Baby Lips Dr.ResQ.

## [MISSONI PHOTOS]