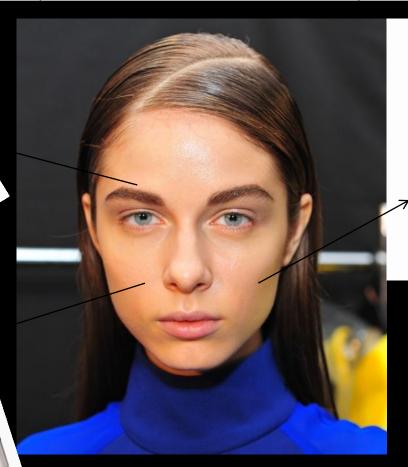

#### [ATSUSHI NAKASHIMA MAKE UP]

#### THEME: NEW GEOMETRY

This was our 4<sup>th</sup> time supporting ATUSHI NAKASHIMA. The theme of the collection was 'New Geometry'. His collection is famous for his stable structure and his way of expressing the beauty of structure. This collection was his first collection to launch men's RTW. The make up had a shiny finish. Using the new BB Moist Cream, it was a very natural finish. The point was line up the clothes' structure with the eyebrows. The eyebrows were very distinct using Master Brow. Hyper Cosmo Shadow BU-1 was used slightly over the eyelids to match the collection which carried many spacy blue clothing.