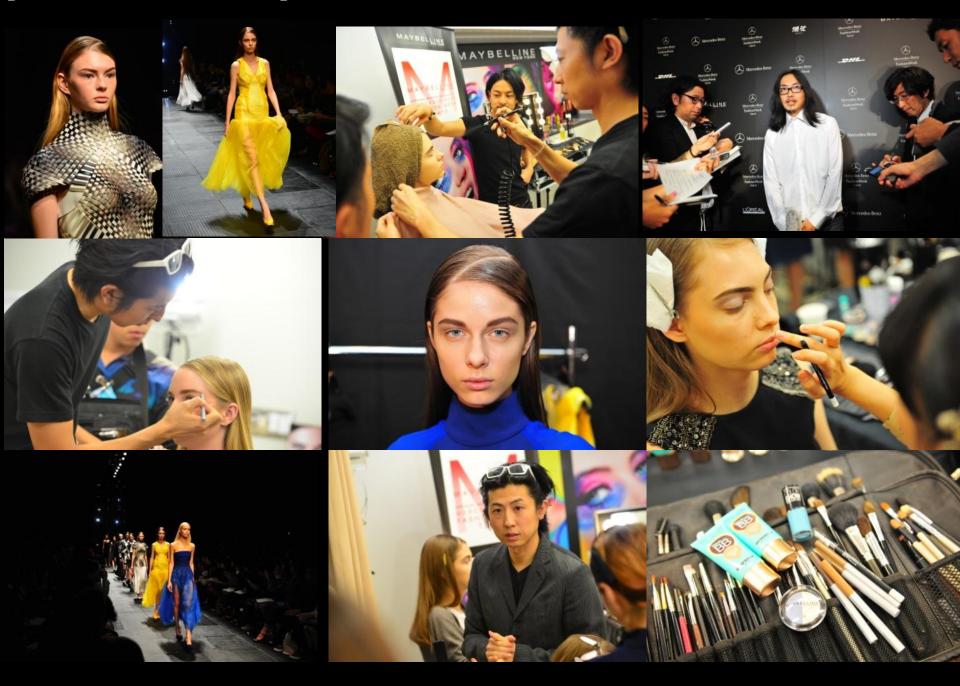

## Fashion Week TOKYO KICK OFF EVENT MAKE UP SHOW by MIZU

ファッション・ウィーク 東京 キックオフ パーティ MIZUによるメイクアップショー

# MAYBELLINE NEW YORK presents... Fashion Week TOKYO 2014 S/S KICK OFF PARTY SPECIAL MAKE UP SHOW by MIZU

The main event of the evening was a special make up show by MIZU. The guest model was DIANA CHIAKI, a famous model/blogger. MIZU used Line and Design Lip Liner 105 for eyebrows, Volume Express the ROCKET for eyelashes, and Lip Polish Liquid RD808 for lips and the audience enjoyed his talk about the product, how to, and makeup trends.

## Fashion Week TOKYO 2013 S/S KICK OFF PARTY SPECIAL MAKE UP SHOW by MIZU

## Fashion Week TOKYO 2014 S/S Collection Backstage MAKE UP LEAD by MIZU

ファッション・ウィーク 東京 2014 S/S MIZUによるバックステ<u>ージメイク</u>