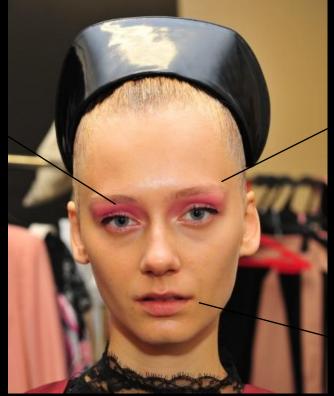

#### THEME: FETICISM

Feminine look was created using pink Color tatoo over eyehole and adding the glowy look with Lip Polish Liquid pink color as eyeshadow. The eyes were then sharpened by using Hyper Glossy eyeliner with the ends in diamond shape, which was the same shape as all the stocking design from his collection.