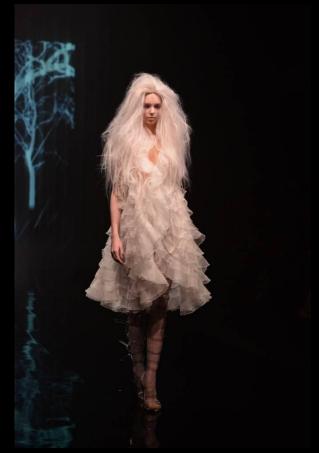

#### [MISSONI MAKE UP]

THEME: Pop'n-exotic Phantasy

The makeup for missoni was "Pop and Exotic Phantasy". Using the same make up as Milan, MIZU used his magic to create the dramatic eye look. Strong eyeliner was the eyes using drama gel liner. Eye line was drawn on top eyelid and inner half of lower eyelid. Other parts were minimal but the face was finished matt with Super Mineral Liquid Long Keep and Pure Mineral BB Powder base. Lips had no color but added moisture with Baby Lips Dr.ResQ.

## [MISSONI PHOTOS]