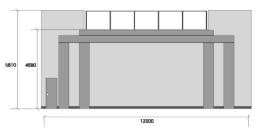

### Side View

### Spiral Hall (Spiral 3F) Facilities

- Size: Hall/298m<sup>2</sup> (12.4m×24.0m) / FOYER/200m<sup>2</sup>
- Ceiling Height: 6.0m (to the flybridge)

7.8m (to the beams)

- Number of seats to be decided by each brand
- Default Configuration :
  - Walls: No curtains installed
- Floor: Wood
- ●Lighting & equipment hoists
- Audience seating: None (please use the venue's chairs or bring your own)
- Other:
- •Air conditioning provided
- Cleaning to be handled by each brand