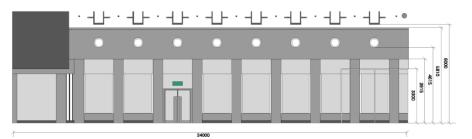

# Official Venue / Spiral Hall (Spiral 3F) Floor Plan

\* Specifications subject to change.

### **Floor Plan**

### Spiral Hall (Spiral 3F) Facilities

- Size: Hall/298m<sup>2</sup> (12.4m×24.0m) / FOYER/200m<sup>2</sup>
- Ceiling Height: 6.0m (to the flybridge)

7.8m (to the beams)

- Number of seats to be decided by each brand
- Default Configuration :
  - Walls: No curtains installed
- Floor: Wood
- ●Lighting & equipment hoists
- Audience seating: None (please use the venue's chairs or bring your own)
- Other:
- •Air conditioning provided
- Cleaning to be handled by each brand