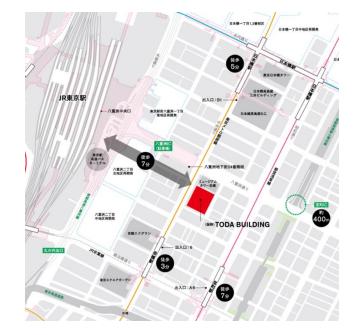

# ■ TODA HALL & CONFERENCE TOKYO

TODA HALL & CONFERENCE TOKYO 1-7-1, Chuo-ku, Tokyo

- Tokyo Station [JR Lines] 7 min. walk from Yaesu Central Exit
- Nihonbashi Station [Tokyo Metro Ginza/Tozai Lines, Toei Asakusa Line] 5 min. walk from Exit B1
- Kyobashi Station [Tokyo Metro Ginza Line] 3 min. walk from Exit 6