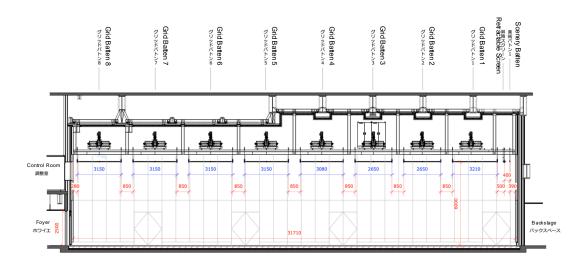

### Side View

### Spiral Hall (Spiral 3F) Facilities

- Size: Hall/298m<sup>2</sup> (12.4m×24.0m) / FOYER/200m<sup>2</sup>
- Ceiling Height: 6.0m (to the flybridge)

7.8m (to the beams)

- Number of seats to be decided by each brand
- Default Configuration :
  - Walls: No curtains installed
- Floor: Wood
- ●Lighting & equipment hoists
- Audience seating: None (please use the venue's chairs or bring your own)
- Other:
- •Air conditioning provided
- Cleaning to be handled by each brand