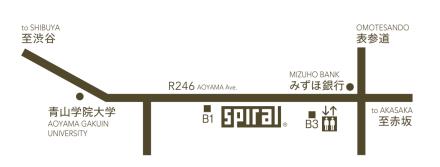

# ■ Spiral Hall (Spiral 3F)

Spiral Hall Minami Aoyama 5-6-23, Minato-ku, Tokyo

 Omotesando Station [Tokyo Metro Ginza/Hanzomon/Chiyoda Lines] Closest: Exit B1 Closest with elevator: Exit B3 (1 min. walk)