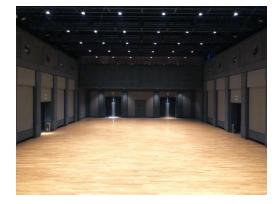

# Official Venue / Spiral Hall (Spiral 3F) Floor Plan

\* Specifications subject to change.

### **Floor Plan**

### Spiral Hall (Spiral 3F) Facilities

- Size: Hall/298m<sup>2</sup> (12.4m×24.0m) / FOYER/200m<sup>2</sup>
- Ceiling Height: 6.0m (to the flybridge)

7.8m (to the beams)

- Number of seats to be decided by each brand
- Default Configuration :
  - Walls: No curtains installed
- Floor: Wood
- ●Lighting & equipment hoists
- Audience seating: None (please use the venue's chairs or bring your own)
- Other:
- •Air conditioning provided
- Cleaning to be handled by each brand