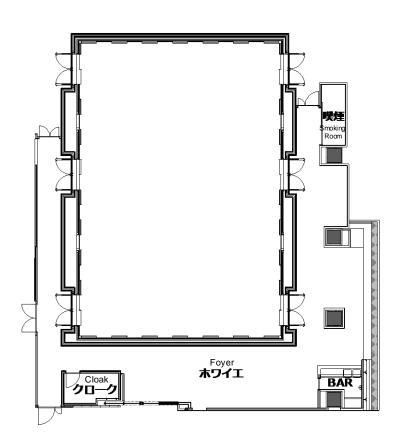

# Official Venue / Spiral Hall (Spiral 3F) Floor Plan

\* Specifications subject to change.

### **Floor Plan**

### Spiral Hall (Spiral 3F) Facilities

- Size: Hall/298m<sup>2</sup> (12.4m×24.0m) / FOYER/200m<sup>2</sup>
- Ceiling Height: 6.0m (to the flybridge)

7.8m (to the beams)

- Number of seats to be decided by each brand
- Default Configuration :
  - Walls: No curtains installed
- Floor: Wood
- ●Lighting & equipment hoists
- Audience seating: None (please use the venue's chairs or bring your own)
- Other:
- •Air conditioning provided
- Cleaning to be handled by each brand