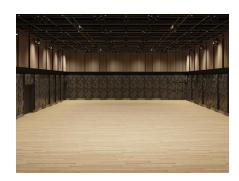

### Spiral Hall (Spiral 3F) Facilities

- Size: Hall/298m<sup>2</sup> (12.4m×24.0m) / FOYER/200m<sup>2</sup>
- Ceiling Height: 6.0m (to the flybridge)

7.8m (to the beams)

- Number of seats to be decided by each brand
- Default Configuration :
  - Walls: No curtains installed
- Floor: Wood
- ●Lighting & equipment hoists
- Audience seating: None (please use the venue's chairs or bring your own)
- Other:
- •Air conditioning provided
- Cleaning to be handled by each brand