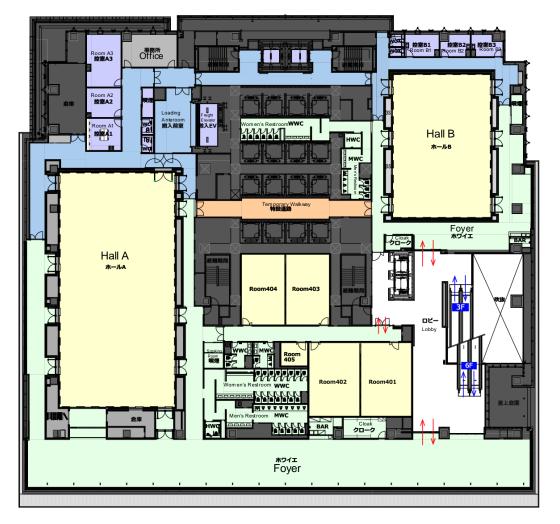

# **Official Venues**

# ■ Spiral Hall (Spiral 3F)

Spiral Hall Minami Aoyama 5-6-23, Minato-ku, Tokyo

 Omotesando Station [Tokyo Metro Ginza/Hanzomon/Chiyoda Lines] Closest: Exit B1 Closest with elevator: Exit B3 (1 min. walk)

# ■ TODA HALL & CONFERENCE TOKYO

TODA HALL & CONFERENCE TOKYO 1-7-1, Chuo-ku, Tokyo

- Tokyo Station [JR Lines] 7 min. walk from Yaesu Central Exit
- Nihonbashi Station [Tokyo Metro Ginza/Tozai Lines, Toei Asakusa Line] 5 min. walk from Exit B1
- Kyobashi Station [Tokyo Metro Ginza Line] 3 min. walk from Exit 6