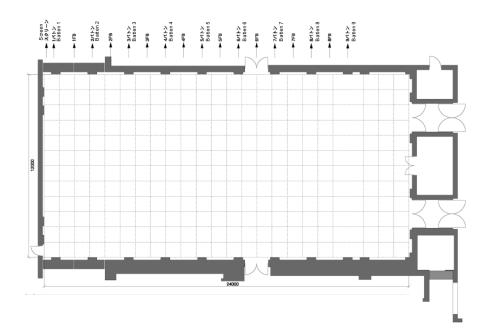

Minato-ku, Tokyo

 Omotesando Station [Tokyo Metro Ginza/Hanzomon/Chiyoda Lines] Closest: Exit B1 Closest with elevator: Exit B3 (1 min. walk)

# ■ TODA HALL & CONFERENCE TOKYO



TODA HALL & CONFERENCE TOKYO 1-7-1, Chuo-ku, Tokyo

- Tokyo Station [JR Lines] 7 min. walk from Yaesu Central Exit
- Nihonbashi Station [Tokyo Metro Ginza/Tozai Lines, Toei Asakusa Line] 5 min. walk from Exit B1
- Kyobashi Station [Tokyo Metro Ginza Line] 3 min. walk from Exit 6

### At both venues, please:

- $\cdot$  Conduct your show according to schedule.
- Follow safety protocols during your show.

# Official Venue / Spiral Hall (Spiral 3F) Floor Plan



\* Specifications subject to change.

# Official Venue / Spiral Hall (Spiral 3F) Basic Information \*Specifications subject to change.

### **Floor Plan**





### Side View





### Spiral Hall (Spiral 3F) Facilities

- Size: Hall/298m<sup>2</sup> (12.4m×24.0m) / FOYER/200m<sup>2</sup>
- Ceiling Height: 6.0m (to the flybridge)

7.8m (to the beams)

- Number of seats to be decided by each brand
- Default Configuration :
  - Walls: No curtains installed
- Floor: Wood
- ●Lighting & equipment hoists
- Audience seating: None (please use the venue's chairs or bring your own)
- Other:
- •Air conditioning provided
- Cleaning to be handled by each brand

# Official Venue / Spiral Hal (Spiral 3F) Reference Materials \* Specifications subject to change.

### • Equipment List

There will be no designated sound, lighting, or video staff (only standby personnel). Please make your own arrangements for operators and staff to assist with setup, teardown, and