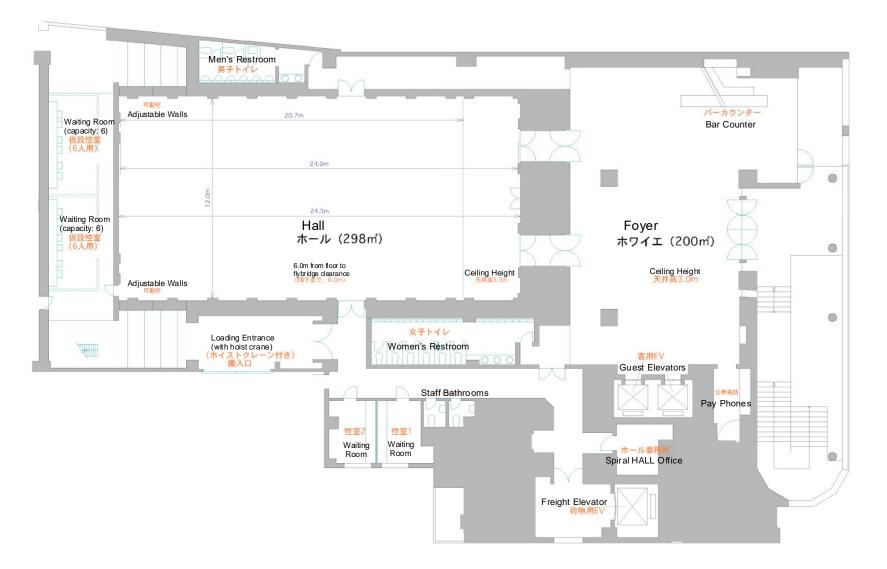

# Official Venue / Spiral Hall (Spiral 3F) Floor Plan

\* Specifications subject to change.

### **Floor Plan**

### Spiral Hall (Spiral 3F) Facilities

- Size: Hall/298m<sup>2</sup> (12.4m×24.0m) / FOYER/200m<sup>2</sup>
- Ceiling Height: 6.0m (to the flybridge)

7.8m (to the beams)

- Number of seats to be decided by each brand
- Default Configuration :
  - Walls: No curtains installed
- Floor: Wood
- ●Lighting & equipment hoists
- Audience seating: None (please use the venue's chairs or bring your own)
- Other:
- •Air conditioning provided
- Cleaning to be handled by each brand