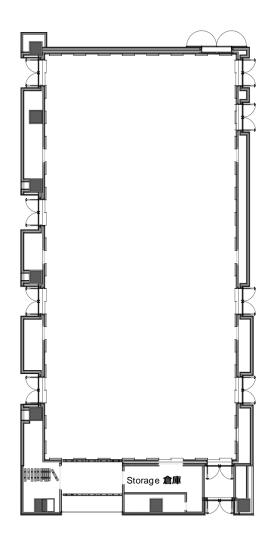

# Official Venue / Spiral Hall (Spiral 3F) Floor Plan

\* Specifications subject to change.

### **Floor Plan**

### Spiral Hall (Spiral 3F) Facilities

- Size: Hall/298m<sup>2</sup> (12.4m×24.0m) / FOYER/200m<sup>2</sup>
- Ceiling Height: 6.0m (to the flybridge)

7.8m (to the beams)

- Number of seats to be decided by each brand
- Default Configuration :
  - Walls: No curtains installed
- Floor: Wood
- ●Lighting & equipment hoists
- Audience seating: None (please use the venue's chairs or bring your own)
- Other:
- •Air conditioning provided
- Cleaning to be handled by each brand